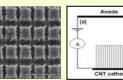

#### MAJOR PROCESSING **CAPABILITIES**

- Exfoliation of Graphite
- Flexible Graphite Sheets
- Graphite Seals
- Graphite Gaskets
- Bipolar Plates for Fuel Cell
- **Graphite Boards**
- Oil Adsorption
- Synthesis of carbon nanotubes
- Synthesis of Graphene
- Field Emitter (Aligned CNTs)
- Nano-electrodes for Supercapacitor
- CNTs based Nano-composites
- Conducting Polymers (CNTs)
- Nanofluids (CNTs)
- **CNTs** based Sensor

### **Exfoliated Graphite Products**

**GNP** 

**Aligned Patterned CNT & Field Emission** 

**CVD Set up** 

**TMA** 